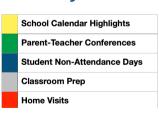

# Legend

Aug 21-22: In-Service Day for teachers

Aug 23: Workday for teachers

Aug 26-29: Classroom prep for teachers

Aug 28: Preschool Open House

Aug 30-Sept 4: Labor Day Holiday - no school

**Sept 3-6:** Home visits

Sept 9: First day for students

Oct 2: Fall Count Day

Oct 25: No school

**Nov 15:** Parent-teacher conferences **Nov 22:** Parent-teacher conferences

**Nov 25 -29:** Thanksgiving Holiday - no school **Dec 23 - Jan 3:** Winter Recess - no school

Jan 20: No school for students, PD for teachers

Feb 12: Spring Count Day

Feb 14: No school for students, in-service day for teachers

Feb 17: Mid-Winter break - no school

Feb 28: Parent-teacher conferences

March 7: Parent-teacher conferences

March 31- Apr 4: Spring Recess - No school

April 18: Good Friday - no school

April \*21: Easter Monday - No school

May 22: Last day for students

May \*23-26: Memorial Day Holiday - No school

May 27-30: Home visits

June 13: Last day for teachers